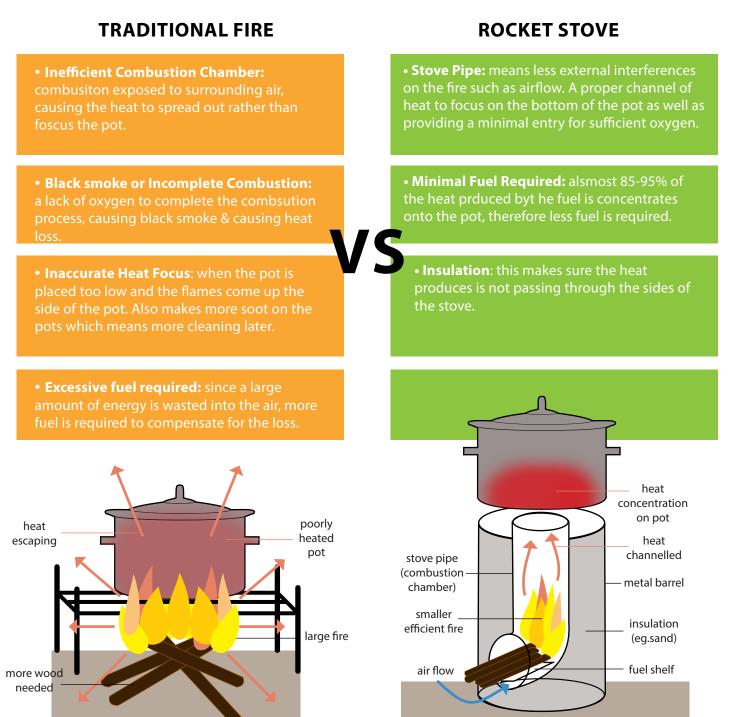

## **COMPARISON OF COOKING METHODS**

One may ask, how is the method of traditional cooking inefficient? In a traditional open fire approach, the combustion (burning) process is being affected by some factors which decrease the efficiency of the whole process. See diagram below to learn more about these factors.

On the other hand, we have the "Rocket-stove Technology" which addresses all the issues with regards to the traditional approach. This technology was in fact designed to replace the traditional approach and provide a better way of using fuel wood. Some of its characteristics are specified in the diagram below.

Therefore, as demonstrated above, the 'Rocket stove' technology is clearly a much efficient and cost effective way of cooking our food at home.