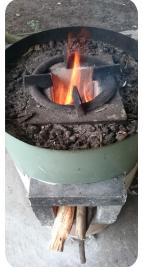

### WHAT IS A ROCKET STOVE?

Also called a Jet Stove, a Rocket Stove is an efficient and hot burning stove using small diameter wood fuel. Fuel is burned in a simple combustion chamber containing an insulated vertical chimney, which ensures almost complete combustion prior to the flames reaching the cooking surface.

On the other hand, we have the "Rocket-stove Technology" which addresses all the issues with regards to the traditional approach. This technology was in fact designed to replace the traditional approach and provide a better way of using fuel wood. Some of its characteristics are specified in the diagram below.