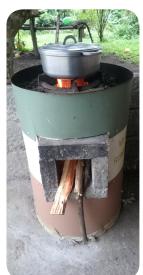

### WHAT IS A ROCKET STOVE?

Also called a Jet Stove, a Rocket Stove is an efficient and hot burning stove using small diameter wood fuel. Fuel is burned in a simple combustion chamber containing an insulated vertical chimney, which ensures almost complete combustion prior to the flames reaching the cooking surface.

On the other hand, we have the "Rocket-stove Technology" which addresses all the issues with regards to the traditional approach. This technology was in fact designed to replace the traditional approach and provide a better way of using fuel wood. Some of its characteristics are specified in the diagram below.