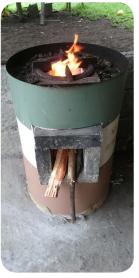

### WHAT IS A ROCKET STOVE?

Also called a Jet Stove, a Rocket Stove is an efficient and hot burning stove using small diameter wood fuel. Fuel is burned in a simple combustion chamber containing an insulated vertical chimney, which ensures almost complete combustion prior to the flames reaching the cooking surface.

On the other hand, we have the "Rocket-stove Technology" which addresses all the issues with regards to the traditional approach. This technology was in fact designed to replace the traditional approach and provide a better way of using fuel wood. Some of its characteristics are specified in the diagram below.