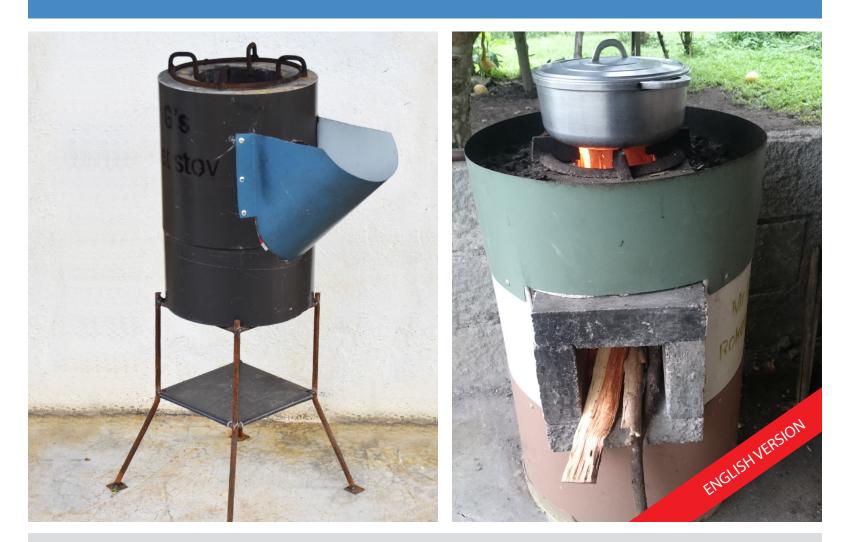

### WHAT IS A ROCKET STOVE?

Also called a Jet Stove, a Rocket Stove is an efficient and hot burning stove using small diameter wood fuel. Fuel is burned in a simple combustion chamber containing an insulated vertical chimney, which ensures almost complete combustion prior to the flames reaching the cooking surface.

#### WHERE CAN I GET A ROCKET STOVE?

"One of Vanuatu's pioneer in Rocket Stove development"

Make a change today buy investing in a "Rocket Stove" for your home.

Mr Gibson, Fres Wota 3 € (678) 541 9665 ⊖ gilbertandjill@gmail.com