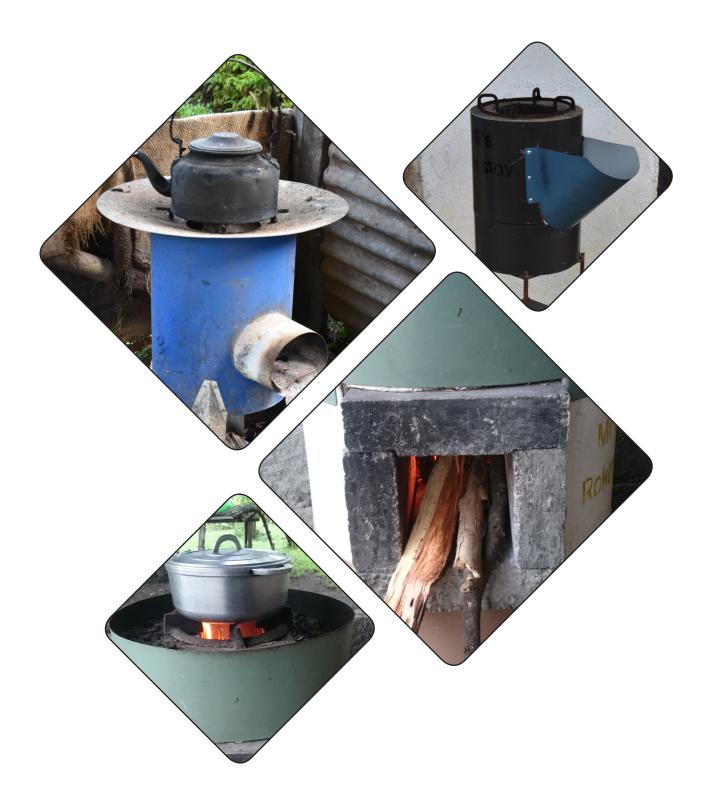

### WHAT IS A ROCKET STOVE?

Also called a Jet Stove, a Rocket Stove is an efficient and hot burning stove using small diameter wood fuel. Fuel is burned in a simple combustion chamber containing an insulated vertical chimney, which ensures almost complete combustion prior to the flames reaching the cooking surface.

On the other hand, we have the "Rocket-stove Technology" which addresses all the issues with regards to the traditional approach. This technology was in fact designed to replace the traditional approach and provide a better way of using fuel wood. Some of its characteristics are specified in the diagram below.